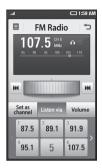

#### Adjusting call volume

To adjust the volume during a call, use the up and down button on the right side of the phone.